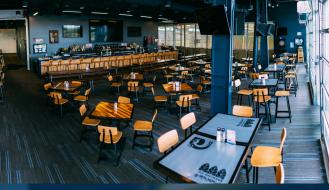

# OWLY OOP SPORTS 815-977-4303

Located on the upper level, this restaurant is owned and operated by Prairie Street Brewing Co, and has a capacity of 160 people. It includes a 180-degree view over the Rock River and North and South Courts, which are visible from the restaurant. Catering is available upon request for your special event!