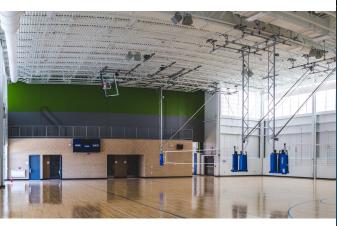

# **ABOUT THE FACILITY**

108,000 total square feet 96,000 square feet hard court surface Capacity: 3,700

# **CHAMPIONS COURT**

- 1 Basketball Court
- 2 Volleyball Courts
- 3 Pickleball Courts

## **NORTH COURTS**

- 4 Basketball courts
- 8 Volleyball courts

## **SOUTH COURTS**

- 3 Basketball courts
- 6 Volleyball courts
- 9 Pickleball Courts