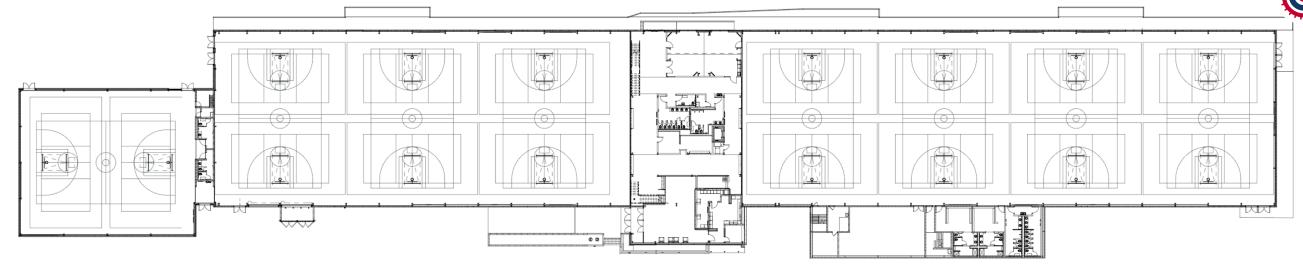

# **ABOUT THE FACILITY**

108,000 total square feet 96,000 square feet hard court surface Capacity: 3,700

# **CHAMPIONS COURT**

- 1 Basketball Court
- 2 Volleyball Courts
- 3 Pickleball Courts

## **NORTH COURTS**

- 4 Basketball courts
- 8 Volleyball courts

## **SOUTH COURTS**

- 3 Basketball courts
- 6 Volleyball courts
- 9 Pickleball Courts

#### **OUTDOOR AREAS**

River path featuring bump-out areas overlooking Rock River South patio area featuring seating areas

For rental information, contact
UW Health Sports Factory
Customer Service at 815-966-8770