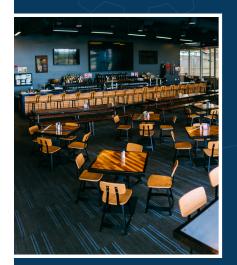

#### LOCATION

Located on the second floor of UW Health Sports Factory at 305 S. Madison Street, Rockford, IL. Features seating for up to 170 guests and a 180-degree view over the Rock River.

### **AVAILABILITY**

Courtside Grill is available for private rentals when there is not a program or tournament taking place at UW Health Sports Factory. Please call 815-966-8770 to confirm availability.